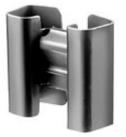

## For use with TO-202 packages

### **Product Information**

| 12 Digit Part # | Description                         | Finish           | Board<br>Mounting |
|-----------------|-------------------------------------|------------------|-------------------|
| 574204b00000    | Heat Sink with no added<br>hardware | Black<br>Anodize | N/A               |