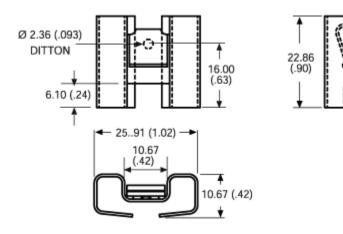

## Mechanical Outline Drawing

| Thermal    | 16.8 |
|------------|------|
| Resistance | 10.0 |

Thermal resistance value is based on a 75°C rise in natural convection