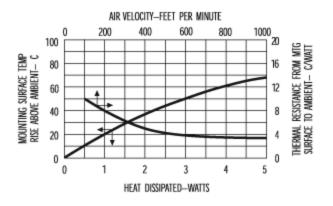

# Thermal Curves

## Mechanical Outline Drawing

| Thermal    | 16.8 |
|------------|------|
| Resistance | 10.0 |

Thermal resistance value is based on a 75°C rise in natural convection